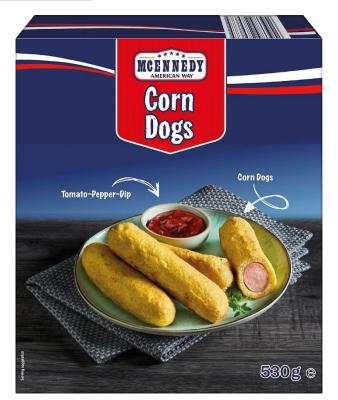

## **Product Recall**

| Product                                                                          | McEnnedy Corn Dogs, 530g                                            |
|----------------------------------------------------------------------------------|---------------------------------------------------------------------|
| Batch affected                                                                   | All stock with Best Before Date 28.04.2024, 10.06.2024 & 10.08.2024 |
| No other McEnnedy products or BBDs in Lidl GB stores are affected by this recall |                                                                     |