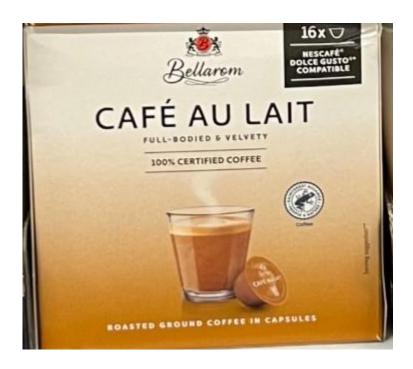

## **Product Recall**

| Product                                                                  | Bellarom Café Au Lait, 160g |
|--------------------------------------------------------------------------|-----------------------------|
| Batch affected                                                           | All stock                   |
| No other Bellarom products in Lidl GB stores are affected by this recall |                             |

- Lidl GB is recalling the above-mentioned product due to Milk not being in bold within the back of pack ingredients. This may be a possible health risk for anyone with an allergy or intolerance to milk or milk constituents.
- If you have bought the above product and have an allergy or intolerance to milk, we advise you not to consume it.
- Customers are asked to return this product to the nearest store where a full refund will be given.