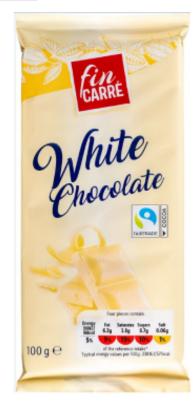

## **Product Recall**

| Product                                                                   | Fin Carré White Chocolate, 100g            |
|---------------------------------------------------------------------------|--------------------------------------------|
| <b>Batch affected</b>                                                     | All stock with best before date 16/10/2024 |
| No other Fin Carré products in Lidl GB stores are affected by this recall |                                            |

- Lidl GB is recalling the above-mentioned product due to potential presence of foreign bodies (plastic) which may present a choking hazard.
- · If you have bought the above product we advise you not to eat it.
- Customers are asked to return this product to the nearest store where a full refund will be given.