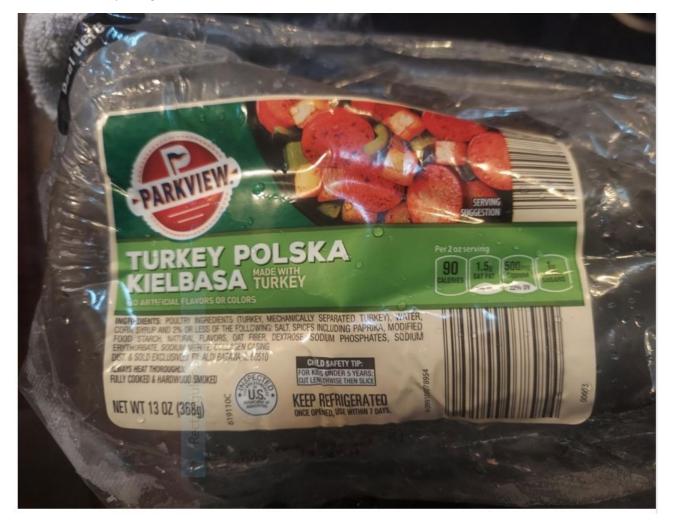

Label on front of package:

Label on back of package:

|         | Nutrition                  | Amount/serving                                                                  | % DV         | Amount/serving       | % DV                             |
|---------|----------------------------|---------------------------------------------------------------------------------|--------------|----------------------|----------------------------------|
| 10C     | Facts                      | Total Fat 5g                                                                    | 6%           | Total Carb. 5g       | 2%                               |
|         | about 7 servings           | Sat. Fat 1.5g                                                                   | 7%           | Fiber 1g             | 3%                               |
|         | per container              | Trans Fat Og                                                                    |              | Total Sugars 1g      |                                  |
|         | Serving size               | Cholesterol 30mg                                                                | 3 <b>11%</b> | Incl. 1g Added Sugar | s <b>2%</b>                      |
|         | 2 oz (56g)                 | Sodium 500mg                                                                    | 22%          | Protein 8g           |                                  |
| 619110C | Calories<br>per serving 90 | Vitamin D 0% · Cale                                                             | cium 0%      | • Iron 4% • Potassi  | um 4%                            |
|         |                            | ALDI<br>Twice<br><u>S Nice</u><br>GUARANTEE<br>Ditem replaced<br>Ditem replaced | 26           | ASTIC<br>WRAP        | to 2–3<br>f boiling<br>immer for |